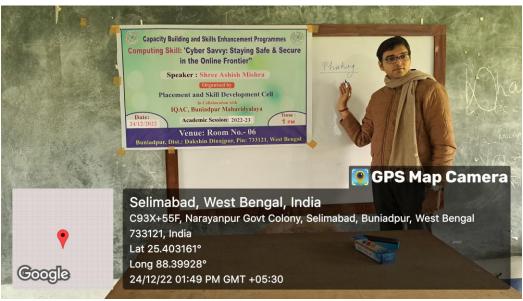

Computing Skill: 'Cyber Savvy: Staying Safe & Secure in the Online Frontier'

27<sup>th</sup> Dec. 2022 12Noon to 1 PM

Computing Skill: 'Tech Trends Trek: Navigating ICT-based Skills and Innovations'

27<sup>th</sup> Dec. 2022 1PM to 2 PM