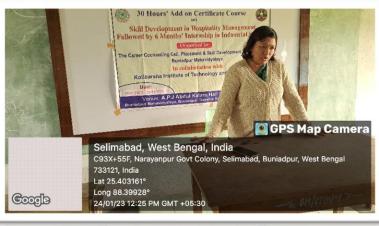

Dear Sir,

I am writing to seek your esteemed permission to introduce a 30-hour Add-on Certificate Course on "Skill Development in Hospitality Management", to be organized by the Placement and Skill Development Cell and IQAC of Buniadpur Mahavidyalaya, in collaboration with Kotibarsha Institute of Technology and Management (KITM), as per the terms of signed MoU. Given permission, the course will be scheduled to take place from 19/01/2023 to 28/01/2023 at Buniadpur Mahavidyalaya. The experts from KITM will take special classes during the course. Upon successful completion of the course, as ensured by the Director of KITM, Dr. Surajit Ghosh, all students will be offered internship opportunities at Barbecue Nation. However, the implementation of the internships would occur after the students' graduation, ensuring a seamless transition into the workforce.

#### **Key Highlights:**

- -30 Hours' Add on Certificate Course on "Skill Development in Hospitality Management" for 7 days, from 19/01/2023 to 28/01/2023 at free of cost. Students will be guided by expert trainers cum faculty of the KITM
- 100% Placement Opportunities upon completion of the course
- 6 months' internship in hotel sectors
- Food and accommodation will be provided at free of cost during the internship
- Stipend of Rs. 3000 for the training period
- -Immediate joining at hotel sectors upon completing the internship