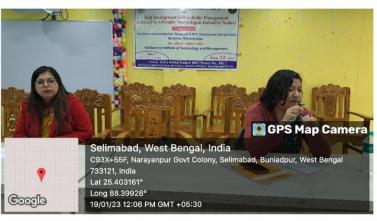

Dear Sir,

I am writing to seek your esteemed permission to introduce a 30-hour Add-on Certificate Course on "Skill Development in Hospitality Management", to be organized by the Placement and Skill Development Cell and IQAC of Buniadpur Mahavidyalaya, in collaboration with Kotibarsha Institute of Technology and Management (KITM), as per the terms of signed MoU. Given permission, the course will be scheduled to take place from 19/01/2023 to 28/01/2023 at Buniadpur Mahavidyalaya. The experts from KITM will take special classes during the course. Upon successful completion of the course, as ensured by the Director of KITM, Dr. Surajit Ghosh, all students will be offered internship opportunities at Barbecue Nation. However, the implementation of the internships would occur after the students' graduation, ensuring a seamless transition into the workforce.

#### **NOTICE**

30 Hours' Add-on Certificate Course on "Skill Development in Hospitality Management" and 100% Placement Opportunities at Hotel Sectors

This is to inform the former as well as current-year students of Buniadpur Mahavidyalaya that the Career Counselling Cell, Placement and Skill Development Cell, and IQAC of Buniadpur Mahavidyalaya, in collaboration with Kotibarsha Institute of Technology and Management (as part of MoU), is organizing a 30 Hours' Add-on Certificate Course on "Skill Development in Hospitality Management", followed by 100% placement opportunities of the students in hotel sectors.