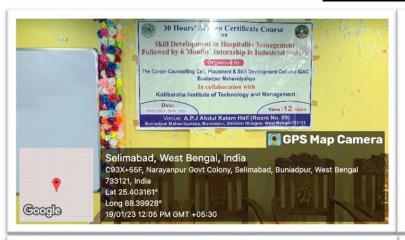

#### **NOTICE**

30 Hours' Add-on Certificate Course on "Skill Development in Hospitality Management" and 100% Placement Opportunities at Hotel Sectors

This is to inform the former as well as current-year students of Buniadpur Mahavidyalaya that the Career Counselling Cell, Placement and Skill Development Cell, and IQAC of Buniadpur Mahavidyalaya, in collaboration with Kotibarsha Institute of Technology and Management (as part of MoU), is organizing a 30 Hours' Add-on Certificate Course on "Skill Development in Hospitality Management", followed by 100% placement opportunities of the students in hotel sectors.

#### **Key Highlights:**

- -30 Hours' Add on Certificate Course on "Skill Development in Hospitality Management" for 7 days, from 19/01/2023 to 28/01/2023 at free of cost. Students will be guided by expert trainers cum faculty of the KITM
- 100% Placement Opportunities upon completion of the course
- 6 months' internship in hotel sectors
- Food and accommodation will be provided at free of cost during the internship
- Stipend of Rs. 3000 for the training period
- -Immediate joining at hotel sectors upon completing the internship