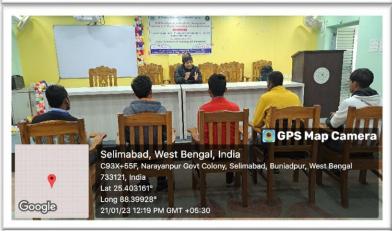

Dear Sir,

I am writing to seek your esteemed permission to introduce a 30-hour Add-on Certificate Course on "Skill Development in Hospitality Management", to be organized by the Placement and Skill Development Cell and IQAC of Buniadpur Mahavidyalaya, in collaboration with Kotibarsha Institute of Technology and Management (KITM), as per the terms of signed MoU. Given permission, the course will be scheduled to take place from 19/01/2023 to 28/01/2023 at Buniadpur Mahavidyalaya. The experts from KITM will take special classes during the course. Upon successful completion of the course, as ensured by the Director of KITM, Dr. Surajit Ghosh, all students will be offered internship opportunities at Barbecue Nation. However, the implementation of the internships would occur after the students' graduation, ensuring a seamless transition into the workforce.

#### **Key Highlights:**

- -30 Hours' Add on Certificate Course on "Skill Development in Hospitality Management" for 7 days, from 19/01/2023 to 28/01/2023 at free of cost. Students will be guided by expert trainers cum faculty of the KITM
- 100% Placement Opportunities upon completion of the course
- 6 months' internship in hotel sectors
- Food and accommodation will be provided at free of cost during the internship
- Stipend of Rs. 3000 for the training period
- -Immediate joining at hotel sectors upon completing the internship